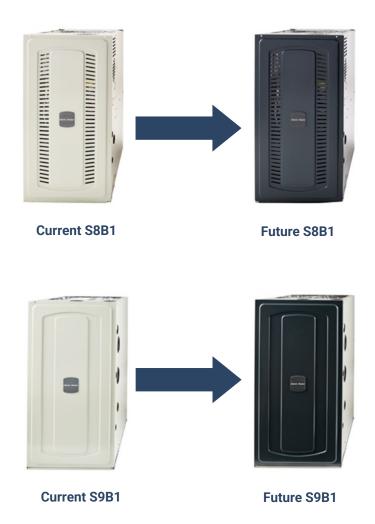

## **IMPORTANT DATE**

Estimated First Production Date:
June 1, 2022

As part of simplifying our manufacturing processes and product lines for streamlined production, we are changing the builder-series door design on our S8B1 and S9B1 product families. Our current builder series furnaces will be transitioned to utilize the door design found on S8X1 and S9X1 furnace families, pictured below.

This change will not impact unit model numbers, system ratings, furnace performance, or any other functional aspect of our builder series furnaces.

Since this is a running change with no model number updates, no order line supersessions need to take place. Units with the new door design will arrive as old material is exhausted and new material is made available. Current production timelines place this transition as approximately June 1, 2022.